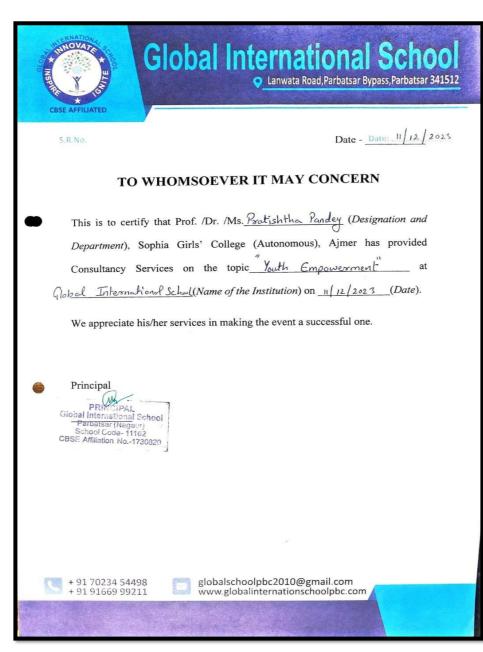

|     |                                                               | Consultancy service in Youth<br>Empowerment                   | Global International School,<br>Parbatsar, Nagaur              | 4,500 |
|-----|---------------------------------------------------------------|---------------------------------------------------------------|----------------------------------------------------------------|-------|
|     |                                                               | Consultancy service in Stress<br>Management in School Life    | Vivekanand Shikshan Sansthan<br>Senior Secondary School,Sirohi | 4,500 |
|     |                                                               | Consultancy service in Stress<br>Management                   | Tagore Science Residential School,<br>Nagaur                   | 5,000 |
|     |                                                               | Consultancy service in Youth<br>Empowerment                   | Sanskar Public School, Nagaur                                  | 5,000 |
| 8.  | Ms. Laveena Ganwani<br>Lecturer, Dept. of<br>Computer Science | Consultancy service on Life Skills                            | Blossom Senior Secondary School,<br>Ajmer                      | 5,000 |
| 9.  |                                                               | Consultancy service in Dealing with<br>Stress & Peer Pressure | Ummed International School Abu<br>Road                         | 5000  |
|     | Ms. Pratishtha<br>Sharma,Assistant                            | Consultancy service in Dealing with<br>Stress                 | Tagore School, Kuchaman, Nagaur                                | 5000  |
|     | Professor, Dept. of<br>Economics                              | Consultancy service in Youth<br>Empowerment                   | Global International School,<br>Parbatsar, Nagaur              | 5000  |
|     |                                                               | Consultancy service in Youth<br>Empowerment to students       | Sophia Senior Secondary School,<br>Ajmer                       | 5000  |
| 10. | Mr. Marcel<br>Choudhary,Assistant                             | Consultancy service in Stress<br>Management amongst students  | St. Francis Senior Secondary School,<br>Ajmer                  | 5000  |
| 10. | Professor, Dept. of<br>Management                             | Consultancy service in Youth<br>Empowerment                   | St. Paul's Senior Secondary School,<br>Bundi                   | 5000  |