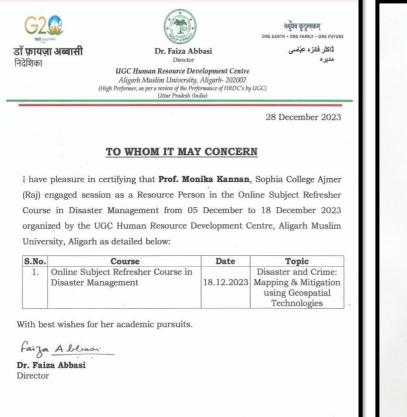

# CONSULTANCY PROJECTS 2023-24

| S.No. | Names of the teacher-<br>consultants                                    | Name of the consultancy<br>project                                                                                                           | Consulting/Sponsoring agency<br>with contact details                                                     | Revenue generated (INR in lakhs) |
|-------|-------------------------------------------------------------------------|----------------------------------------------------------------------------------------------------------------------------------------------|----------------------------------------------------------------------------------------------------------|----------------------------------|
| 1.    | Prof Sr. Pearl                                                          | Consultancy service in Catholic<br>Education For the Leaders in<br>Education                                                                 | CBCI Office for Education and<br>Culture, New Delhi                                                      | 25,000                           |
|       |                                                                         | Consultancy towards capacity<br>building and sensitizing of academic<br>fraternity of Universities and College<br>in Rajasthan with NEP 2020 | Rajasthan State Higher Education<br>Council, Commissionerate of College<br>Education, Jaipur (Rajasthan) | 5,000                            |
| 2.    | Prof. Monika Kannan<br>Head, Dept. of Geography                         | Consultancy towards Building<br>Capacity towards implementing NEP<br>2020                                                                    | Mahatma Jyoti Rao Phule University,<br>Jaipur                                                            | 5,000                            |
|       |                                                                         | Disaster and Crime: Mapping and<br>Mitigation                                                                                                | UGC, Aligarh Muslim University,<br>Aligarh                                                               | 5,000                            |
|       |                                                                         | NEP 2020: Vision to Action                                                                                                                   | Govind Guru Tribal<br>University,Banswara (Rajasthan)                                                    | 5,000                            |
| 3.    | Dr. Ritu Bhargava,<br>Associate Professor, Dept.<br>of Computer Science | Consultancy service in Application of<br>Artificial Intelligence                                                                             | Shri K Karni Universe College, Jaipur                                                                    | 4000                             |