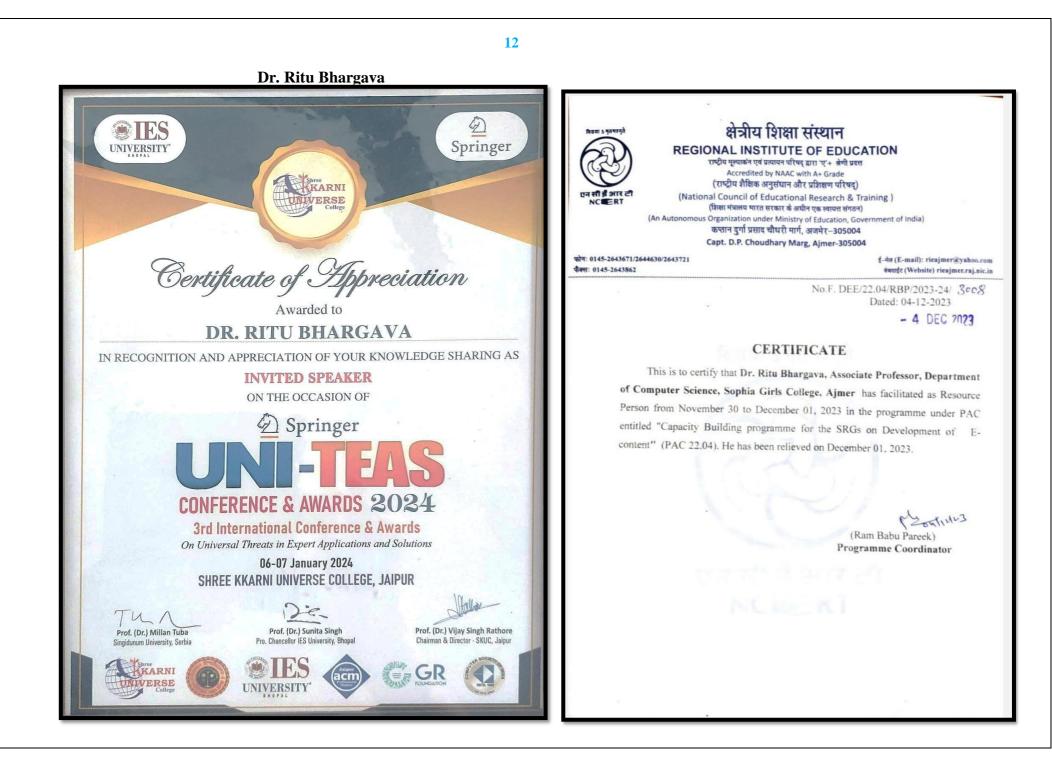

# CONSULTANCY PROJECTS 2023-24

| S.No. | Names of the teacher-<br>consultants                                    | Name of the consultancy<br>project                                                                                                           | Consulting/Sponsoring agency<br>with contact details                                                     | Revenue generated (INR in lakhs) |
|-------|-------------------------------------------------------------------------|----------------------------------------------------------------------------------------------------------------------------------------------|----------------------------------------------------------------------------------------------------------|----------------------------------|
| 1.    | Prof Sr. Pearl                                                          | Consultancy service in Catholic<br>Education For the Leaders in<br>Education                                                                 | CBCI Office for Education and<br>Culture, New Delhi                                                      | 25,000                           |
|       |                                                                         | Consultancy towards capacity<br>building and sensitizing of academic<br>fraternity of Universities and College<br>in Rajasthan with NEP 2020 | Rajasthan State Higher Education<br>Council, Commissionerate of College<br>Education, Jaipur (Rajasthan) | 5,000                            |
| 2.    | Prof. Monika Kannan<br>Head, Dept. of Geography                         | Consultancy towards Building<br>Capacity towards implementing NEP<br>2020                                                                    | Mahatma Jyoti Rao Phule University,<br>Jaipur                                                            | 5,000                            |
|       |                                                                         | Disaster and Crime: Mapping and<br>Mitigation                                                                                                | UGC, Aligarh Muslim University,<br>Aligarh                                                               | 5,000                            |
|       |                                                                         | NEP 2020: Vision to Action                                                                                                                   | Govind Guru Tribal<br>University,Banswara (Rajasthan)                                                    | 5,000                            |
| 3.    | Dr. Ritu Bhargava,<br>Associate Professor, Dept.<br>of Computer Science | Consultancy service in Application of<br>Artificial Intelligence                                                                             | Shri K Karni Universe College, Jaipur                                                                    | 4000                             |

|    |                                                                     | 2                                                                                     |                                                            |       |
|----|---------------------------------------------------------------------|---------------------------------------------------------------------------------------|------------------------------------------------------------|-------|
|    |                                                                     | Consultancy service in Development<br>of E Content                                    | Regional Institute of Education,<br>Ajmer                  | 5,000 |
| 4. | Dr. Sr. Swapna , Assistant<br>Professor, Dept. of<br>Zoology        | Consultancy services in conducting<br>an Orientation Program for Teachers             | Sophia Senior Secondary School,<br>Ajmer                   | 5,000 |
|    | Dr. Varsha Maheshwari                                               | Consultancy service on Life Skills                                                    | Blossom Senior Secondary School,<br>Ajmer                  | 5,000 |
| 5. | Lecturer, Dept. of<br>Management                                    | Consultancy service in Stress<br>Management amongst students                          | St. Francis Senior Secondary School,<br>Ajmer              | 4,500 |
|    | Ms. Himanshi Parashar,                                              | Consultancy service in Youth<br>Empowerment and Stress<br>Management amongst students | St. Paul's Senior Secondary School,<br>Bundi               | 5,000 |
| 6. | Assistant Professor, Dept.<br>of Geography                          | Consultancy service in Youth<br>Empowerment and Stress<br>Management amongst students | St. Paul's Senior Secondary School,<br>Vallabh Nagar, Kota | 5,000 |
|    |                                                                     | Consultancy service in Youth<br>Empowerment and Stress<br>Management                  | St. Paul's Senior Secondary School,<br>Udaipur             | 4,500 |
| 7. | Ms. Mansi Chaturvedi,<br>Assistant Professor, Dept.<br>of Chemistry | Consultancy service in Youth<br>Empowerment                                           | St. Paul's Higher Secondary School,<br>Sirohi              | 5,000 |
|    |                                                                     | Consultancy service in Dealing with<br>Stress                                         | Alok Senior Secondary School,<br>Udaipur                   | 4,500 |