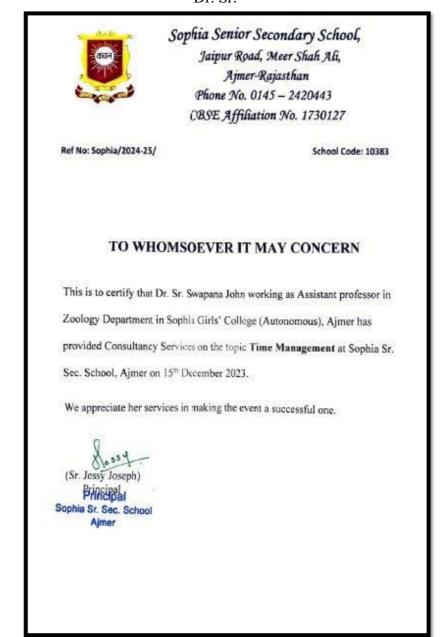

|    |                                                                     | 2                                                                                     |                                                            |       |
|----|---------------------------------------------------------------------|---------------------------------------------------------------------------------------|------------------------------------------------------------|-------|
|    |                                                                     | Consultancy service in Development<br>of E Content                                    | Regional Institute of Education,<br>Ajmer                  | 5,000 |
| 4. | Dr. Sr. Swapna , Assistant<br>Professor, Dept. of<br>Zoology        | Consultancy services in conducting<br>an Orientation Program for Teachers             | Sophia Senior Secondary School,<br>Ajmer                   | 5,000 |
|    | Dr. Varsha Maheshwari                                               | Consultancy service on Life Skills                                                    | Blossom Senior Secondary School,<br>Ajmer                  | 5,000 |
| 5. | Lecturer, Dept. of<br>Management                                    | Consultancy service in Stress<br>Management amongst students                          | St. Francis Senior Secondary School,<br>Ajmer              | 4,500 |
|    | Ms. Himanshi Parashar,                                              | Consultancy service in Youth<br>Empowerment and Stress<br>Management amongst students | St. Paul's Senior Secondary School,<br>Bundi               | 5,000 |
| 6. | Assistant Professor, Dept.<br>of Geography                          | Consultancy service in Youth<br>Empowerment and Stress<br>Management amongst students | St. Paul's Senior Secondary School,<br>Vallabh Nagar, Kota | 5,000 |
|    |                                                                     | Consultancy service in Youth<br>Empowerment and Stress<br>Management                  | St. Paul's Senior Secondary School,<br>Udaipur             | 4,500 |
| 7. | Ms. Mansi Chaturvedi,<br>Assistant Professor, Dept.<br>of Chemistry | Consultancy service in Youth<br>Empowerment                                           | St. Paul's Higher Secondary School,<br>Sirohi              | 5,000 |
|    |                                                                     | Consultancy service in Dealing with<br>Stress                                         | Alok Senior Secondary School,<br>Udaipur                   | 4,500 |