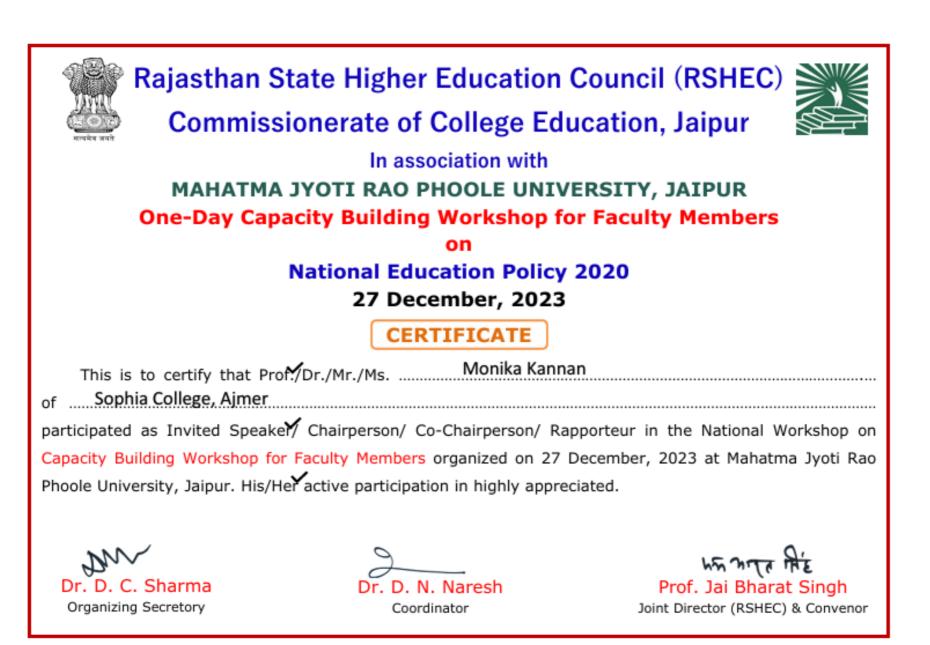

# CONSULTANCY PROJECTS 2023-24

| S.No. | Names of the teacher-<br>consultants                                    | Name of the consultancy<br>project                                                                                                           | Consulting/Sponsoring agency<br>with contact details                                                     | Revenue generated (INR in lakhs) |
|-------|-------------------------------------------------------------------------|----------------------------------------------------------------------------------------------------------------------------------------------|----------------------------------------------------------------------------------------------------------|----------------------------------|
| 1.    | Prof Sr. Pearl                                                          | Consultancy service in Catholic<br>Education For the Leaders in<br>Education                                                                 | CBCI Office for Education and<br>Culture, New Delhi                                                      | 25,000                           |
|       |                                                                         | Consultancy towards capacity<br>building and sensitizing of academic<br>fraternity of Universities and College<br>in Rajasthan with NEP 2020 | Rajasthan State Higher Education<br>Council, Commissionerate of College<br>Education, Jaipur (Rajasthan) | 5,000                            |
| 2.    | Prof. Monika Kannan<br>Head, Dept. of Geography                         | Consultancy towards Building<br>Capacity towards implementing NEP<br>2020                                                                    | Mahatma Jyoti Rao Phule University,<br>Jaipur                                                            | 5,000                            |
|       |                                                                         | Disaster and Crime: Mapping and<br>Mitigation                                                                                                | UGC, Aligarh Muslim University,<br>Aligarh                                                               | 5,000                            |
|       |                                                                         | NEP 2020: Vision to Action                                                                                                                   | Govind Guru Tribal<br>University,Banswara (Rajasthan)                                                    | 5,000                            |
| 3.    | Dr. Ritu Bhargava,<br>Associate Professor, Dept.<br>of Computer Science | Consultancy service in Application of<br>Artificial Intelligence                                                                             | Shri K Karni Universe College, Jaipur                                                                    | 4000                             |