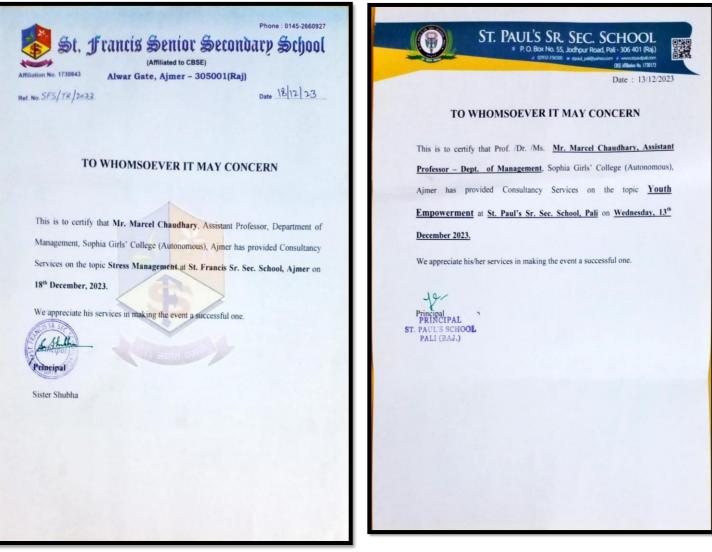

|     |                                                               | Consultancy service in Youth<br>Empowerment                   | Global International School,<br>Parbatsar, Nagaur              | 4,500 |
|-----|---------------------------------------------------------------|---------------------------------------------------------------|----------------------------------------------------------------|-------|
|     |                                                               | Consultancy service in Stress<br>Management in School Life    | Vivekanand Shikshan Sansthan<br>Senior Secondary School,Sirohi | 4,500 |
|     |                                                               | Consultancy service in Stress<br>Management                   | Tagore Science Residential School,<br>Nagaur                   | 5,000 |
|     |                                                               | Consultancy service in Youth<br>Empowerment                   | Sanskar Public School, Nagaur                                  | 5,000 |
| 8.  | Ms. Laveena Ganwani<br>Lecturer, Dept. of<br>Computer Science | Consultancy service on Life Skills                            | Blossom Senior Secondary School,<br>Ajmer                      | 5,000 |
| 9.  |                                                               | Consultancy service in Dealing with<br>Stress & Peer Pressure | Ummed International School Abu<br>Road                         | 5000  |
|     | Ms. Pratishtha<br>Sharma,Assistant                            | Consultancy service in Dealing with<br>Stress                 | Tagore School, Kuchaman, Nagaur                                | 5000  |
|     | Professor, Dept. of<br>Economics                              | Consultancy service in Youth<br>Empowerment                   | Global International School,<br>Parbatsar, Nagaur              | 5000  |
|     |                                                               | Consultancy service in Youth<br>Empowerment to students       | Sophia Senior Secondary School,<br>Ajmer                       | 5000  |
| 10. | Mr. Marcel<br>Choudhary,Assistant                             | Consultancy service in Stress<br>Management amongst students  | St. Francis Senior Secondary School,<br>Ajmer                  | 5000  |
| 10. | Professor, Dept. of<br>Management                             | Consultancy service in Youth<br>Empowerment                   | St. Paul's Senior Secondary School,<br>Bundi                   | 5000  |