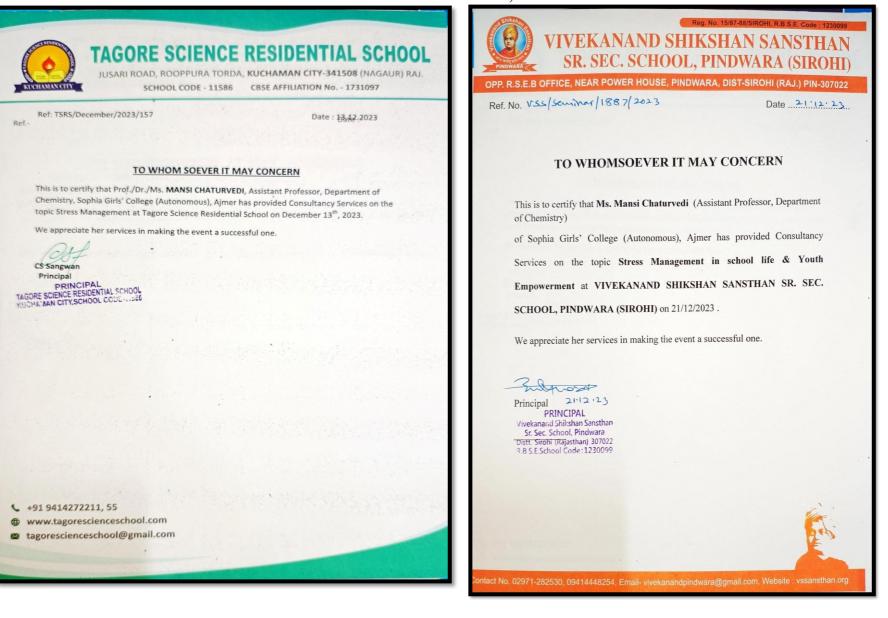

|     |                                                               | Consultancy service in Youth<br>Empowerment                   | Global International School,<br>Parbatsar, Nagaur              | 4,500 |
|-----|---------------------------------------------------------------|---------------------------------------------------------------|----------------------------------------------------------------|-------|
|     |                                                               | Consultancy service in Stress<br>Management in School Life    | Vivekanand Shikshan Sansthan<br>Senior Secondary School,Sirohi | 4,500 |
|     |                                                               | Consultancy service in Stress<br>Management                   | Tagore Science Residential School,<br>Nagaur                   | 5,000 |
|     |                                                               | Consultancy service in Youth<br>Empowerment                   | Sanskar Public School, Nagaur                                  | 5,000 |
| 8.  | Ms. Laveena Ganwani<br>Lecturer, Dept. of<br>Computer Science | Consultancy service on Life Skills                            | Blossom Senior Secondary School,<br>Ajmer                      | 5,000 |
| 9.  |                                                               | Consultancy service in Dealing with<br>Stress & Peer Pressure | Ummed International School Abu<br>Road                         | 5000  |
|     | Ms. Pratishtha<br>Sharma,Assistant                            | Consultancy service in Dealing with<br>Stress                 | Tagore School, Kuchaman, Nagaur                                | 5000  |
|     | Professor, Dept. of<br>Economics                              | Consultancy service in Youth<br>Empowerment                   | Global International School,<br>Parbatsar, Nagaur              | 5000  |
|     |                                                               | Consultancy service in Youth<br>Empowerment to students       | Sophia Senior Secondary School,<br>Ajmer                       | 5000  |
| 10. | Mr. Marcel<br>Choudhary,Assistant                             | Consultancy service in Stress<br>Management amongst students  | St. Francis Senior Secondary School,<br>Ajmer                  | 5000  |
| 10. | Professor, Dept. of<br>Management                             | Consultancy service in Youth<br>Empowerment                   | St. Paul's Senior Secondary School,<br>Bundi                   | 5000  |